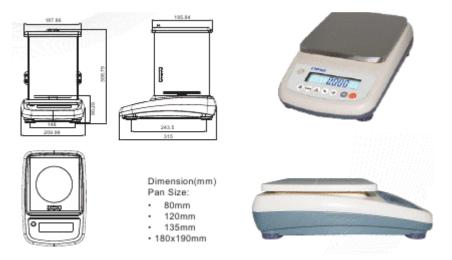

## **Specifications:**

| Model          | EHB-M                                                |             |       |        |       |              | EHB+       |          | EHB++  |         |
|----------------|------------------------------------------------------|-------------|-------|--------|-------|--------------|------------|----------|--------|---------|
| Display        | 16.5mm digits high LCD display                       |             |       |        |       |              |            |          |        |         |
| Capacity       | 150g                                                 | 300g        | 600g  | 1500g  | 3000g | 6000g        | 200g       | 2000g    | 300g   | 3000g   |
| Readability    | 0.002g                                               | 0.005g      | 0.01g | 0.02g  | 0.05g | 0.1g         | 0.001g     | 0.01g    | 0.001g | 0.01g   |
| Pan size       | Φ80mm                                                | 80mm Φ120mm |       | Ф135mm |       | 180mm x190mm | Ф80mm      | Φ 120mm  | Ф80mm  | Φ120 mm |
| Max. Divisions | 60,000d/6000e                                        |             |       |        |       | 200,000d     |            | 300,000d |        |         |
| Keyboard       | 7 membrane keys                                      |             |       |        |       |              |            |          |        |         |
| Housing        | ABS plastic                                          |             |       |        |       |              |            |          |        |         |
| Attachment     | Windshield                                           |             |       | None   |       |              | Windshield |          |        |         |
| ADC            | Sigma delta                                          |             |       |        |       |              |            |          |        |         |
| ADC update     | ≤1/10 second                                         |             |       |        |       |              |            |          |        |         |
| Operate Temp   | 5°C~+40°C                                            |             |       |        |       |              |            |          |        |         |
| Power          | AC adapter(12V/500mA), Rechargeable battery(6V/1.2A) |             |       |        |       |              |            |          |        |         |
| Gross weight   |                                                      | 3.5kg       |       | 2kg    |       |              | 3.5kg      |          |        |         |