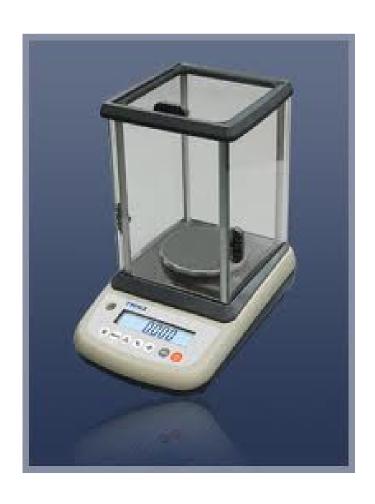

## EHB SERIES PRECISION WEIGHING SCALE

- Trade Approved NMI 6/4C/271
- Capacities from 150g to 6000g
- External resolution up to 300,000(none approved model) or 60,000d(approved model)
- · Responds quickly with accurate weights
- 7 embossed membrane keys
- Application include: piece counting, percentage weighing, accumulation, unit conversion.
- Battery provide up to 40 hours of continuous use
- Wind shield is standard for models that capacity less than 1kg
- Standard stainless steel pan
- Bar graphic capacity indicator
- Standard RS-232 can connect to a printer or computer
- Optional USB interface, blue tooth and below weighing
- Optional internal calibration weight